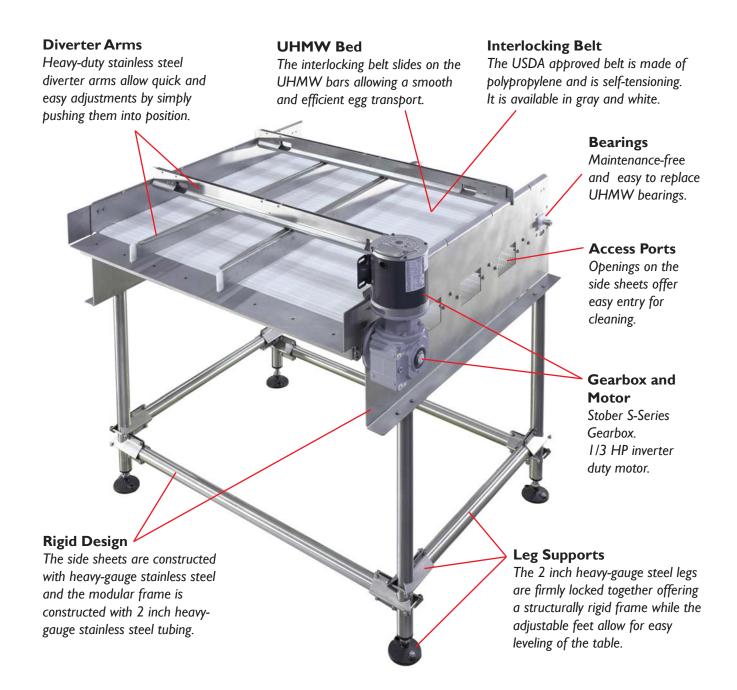

## Features and Benefits.

The **Lubing Accumulator Table** offers increased flexibility in directing eggs into the grading machines from any Lubing Curve Conveyor or the new Lubing Belt Conveyor.

- Custom length and width available in 6-in increments
- Available in heights from 36-54 inches
- Variable frequency drive unit available
- Fully adjustable transfer plate